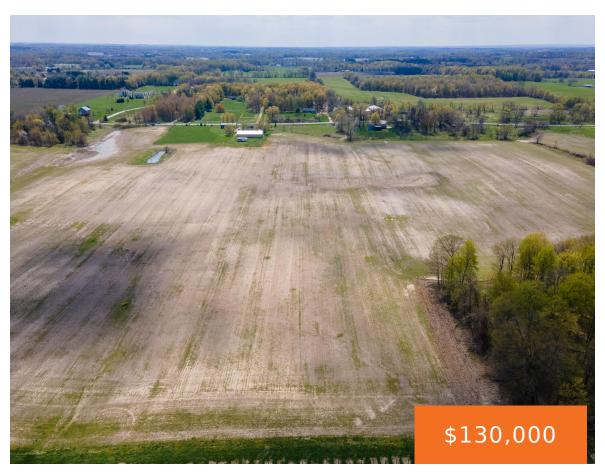

### **SHAWNEE, BERRIEN SPRINGS, MI, 49103**

https://tuckerbenner.com

Just over 10 acres of buildable land in the heart of Wine Country! This is your chance to let your imagination run wild and build your dream home or development! This land has a strong lease history as well!

# **Basics**

Category: Land

**Status:** Active

**Lot size: 10.07** sq ft

County: Berrien

Type: Acreage

Bathrooms: 0 baths

Lot Size Acres: 10.07 acres