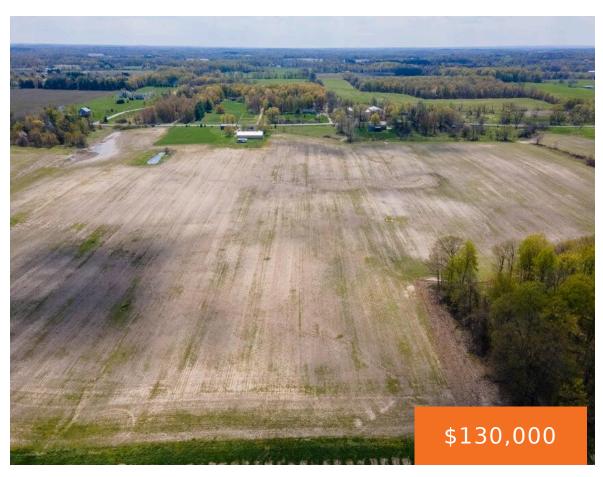

# **0 EAST SHAWNEE, BERRIEN SPRINGS, MI, 49103**

https://tuckerbenner.com

Just over 10 acres of buildable land in the heart of Wine Country! This is your chance to let your imagination run wild and build your dream home or development! This land has a strong lease history as well!