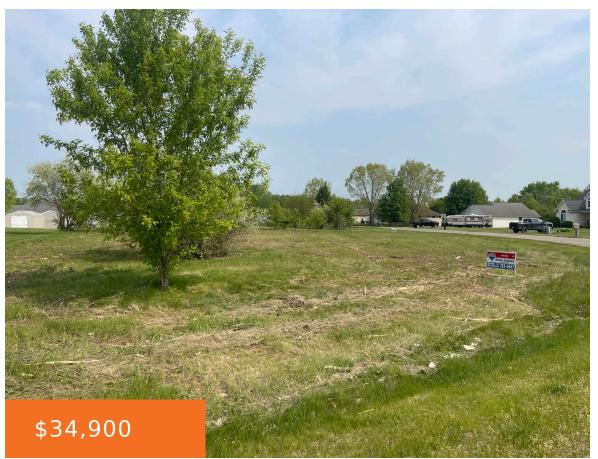

### ERIKA, PLEASANT LAKE, MI, 49272

https://tuckerbenner.com

Beautiful building site in Crane Hollow Estates in NW Schools. Just over a half an acre and located on the curve near the back of this wonderful development. Natural gas and electric at the street as well as cable. No HOA here.

## **Basics**

Category: Land

**Status:** Active

Lot size: 0.64 sq ft

County: Jackson

Type: Lot

Bathrooms: 0 baths

Lot Size Acres: 0.64 acres

# **Amenities & Features**

Utilities: None Connected, Natural Gas Available Lot Features: Level, Buildable, Corner Lot