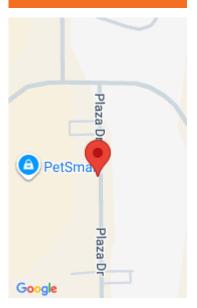

#### FAIRPLAIN DR, BENTON HARBOR, MI, 49022

https://tuckerbenner.com



Nearly 10 acres of highly visible property adjacent to a bustling Lowe's, ensuring maximum exposure for any venture. Open to lot splits, lease, or joint venture! Bring your vision and ideas! Whether you're looking to develop a commercial hub, a retail center, or a mixed-use project, this versatile piece of land offers endless possibilities.







- 0 baths
- Commercial Land
- Land
- Active



#### Call us now

×

Phone: (231)730-8781 Email: tuckerbennerteam@gmail.com Address: 2747 Lakeshore Drive, Twin Lake, MI 49457

### Basics

Category: Land Status: Active Lot size: 9.64 sq ft County: Berrien

# **Amenities & Features**

**Utilities:** Water Available, Natural Gas Available, Electricity Available, Lot Features: Cleared Cable Available, None

Type: Commercial Land

Lot Size Acres: 9.64 acres

Bathrooms: 0 baths

### Fees & Taxes

**Tax Assessed Value:** \$89,400 **Tax Annual Amount:** \$4,095.80

**School Information** 

High School District: Benton Harbor

## Miscellaneous

Road Surface Type: Paved Listing Terms: Cash, Build to Suit, Conventional

#### Tax Year: 2023

CrossStreet: Plaza Dr

#### Call us now

×

Phone: (231)730-8781 Email: tuckerbennerteam@gmail.com Address