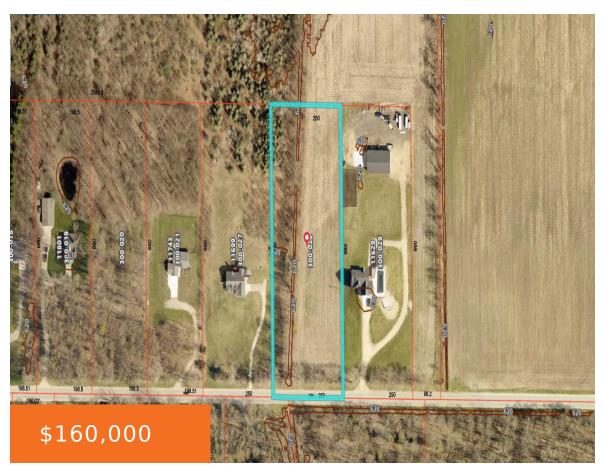

# FILLMORE, WEST OLIVE, MI, 49460

https://tuckerbenner.com

- 0 baths
- Acreage
- Land
- Active

# **Basics**

Category: Land

**Status:** Active

Lot size: 3.75 sq ft

County: Ottawa

Type: Acreage

Bathrooms: 0 baths

Lot Size Acres: 3.75 acres