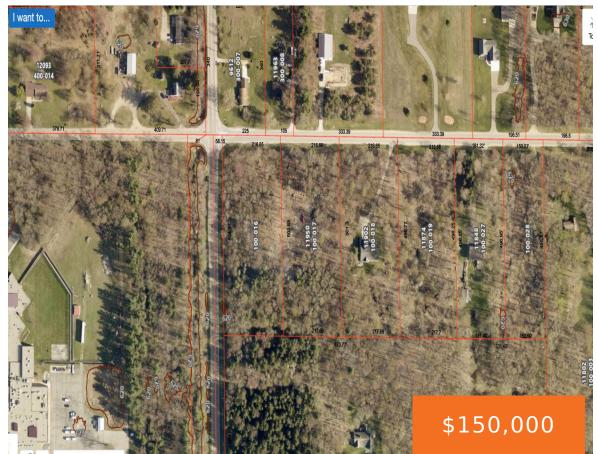

## FILLMORE, WEST OLIVE, MI, 49460

https://tuckerbenner.com

This is a nice building site.

- 0 baths
- Acreage
- Land
- Active

## **Basics**

Category: Land

**Status:** Active

Lot size: 2.5 sq ft

County: Ottawa

**Type:** Acreage

Bathrooms: 0 baths

Lot Size Acres: 2.5 acres

# **Amenities & Features**

**Utilities:** Natural Gas Available, Electricity Connected **Lot Features:** Wooded