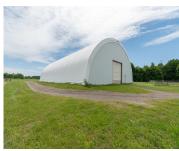

### FLOWER, MONTAGUE, MI, 49437

https://tuckerbenner.com









Lot A & B

- 0 baths
- Acreage
- Land
- Active



# **Basics**

Category: Land

**Status:** Active

**Lot size: 18.86** sq ft

County: Oceana

Type: Acreage

Bathrooms: 0 baths

Lot Size Acres: 18.86 acres



#### Call us now

Phone: (231)730-8781

Email: tuckerbennerteam@gmail.com

Address: 2747 Lakeshore Drive, Twin Lake, MI 49457



## **Building Details**

Current Use: Farm

#### **Amenities & Features**

Utilities: Electricity Available, Well Lot Features: Level, Buildable

#### Fees & Taxes

Tax Assessed Value: \$152,200 Tax Year: 2023

### **School Information**

**High School District:** Montague

## Miscellaneous

Road Surface Type: Paved CrossStreet: 48th and Flower

Listing Terms: Cash, Conventional



Call us now

Phone: (231)730-8781

Email: tuckerbennerteam@gmail.com Addres