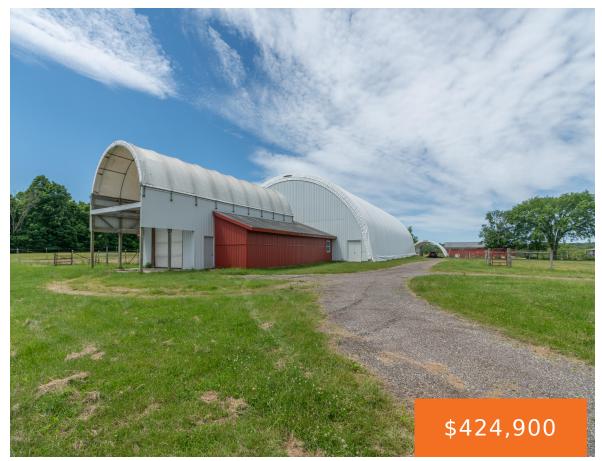

### FLOWER, MONTAGUE, MI, 49437

https://tuckerbenner.com

Lot A & B

- 0 baths
- Acreage
- Land
- Active

# **Basics**

Category: Land

**Status:** Active

**Lot size: 18.86** sq ft

County: Oceana

Type: Acreage

Bathrooms: 0 baths

Lot Size Acres: 18.86 acres

## **Building Details**

Current Use: Farm