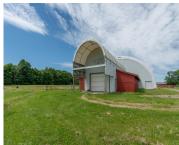

### FLOWER, MONTAGUE, MI, 49437

https://tuckerbenner.com









Lot A & B

- 0 baths
- Acreage
- Land
- Active



# **Basics**

Category: Land

**Status:** Active

**Lot size: 18.86** sq ft

County: Oceana

Type: Acreage

Bathrooms: 0 baths

Lot Size Acres: 18.86 acres



#### Call us now

Phone: (231)730-8781

Email: tuckerbennerteam@gmail.com

Address: 2747 Lakeshore Drive, Twin Lake, MI 49457



## **Building Details**

Current Use: Farm

#### **Amenities & Features**

Utilities: Electricity Available, Well Lot Features: Level, Buildable

#### Fees & Taxes

Tax Assessed Value: \$152,200 Tax Year: 2023

### **School Information**

**High School District:** Montague

## Miscellaneous

Road Surface Type: Paved CrossStreet: 48th and Flower

Listing Terms: Cash, Conventional



Call us now

Phone: (231)730-8781

Email: tuckerbennerteam@gmail.com Ad