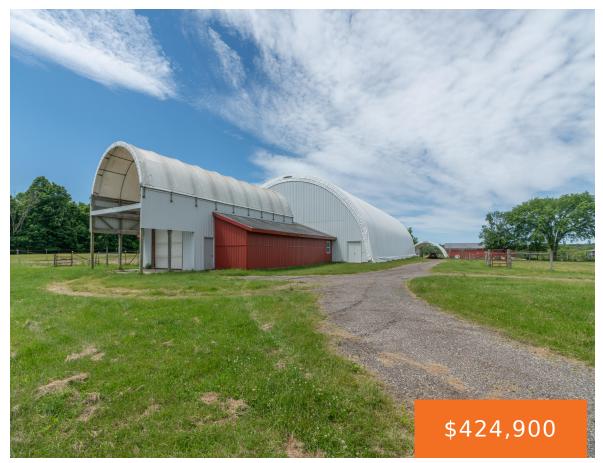

### FLOWER, MONTAGUE, MI, 49437

https://tuckerbenner.com

Lots A and B

- 0 baths
- Business
- Commercial Sale
- Active

# **Basics**

Category: Commercial Sale

Status: Active

**Lot size: 18.86** sq ft

Lot Size Acres: 18.86 acres

County: Oceana

Type: Business

Bathrooms: 0 baths

## **Building Details**

**Building Area Total: 13000** sq ft **Number Of Units Total:** 4

**Heating:** Space Heater StoriesTotal: 1

Number Of Buildings: 4