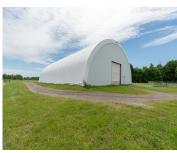

## **Building Details**

**Building Area Total: 13000** sq ft **Number Of Units Total:** 4

**Heating:** Space Heater StoriesTotal: 1

Number Of Buildings: 4