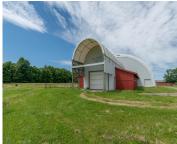

## **Building Details**

**Building Area Total: 13000** sq ft **Number Of Units Total:** 4

**Heating:** Space Heater StoriesTotal: 1

Number Of Buildings: 4

## **Amenities & Features**

Inclusions: 1 Utilities: Electricity Available, Electricity Connected

WaterSource: Well, None Fireplaces Total: 4