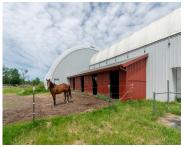

## **Building Details**

**Building Area Total: 13000** sq ft **Number Of Units Total:** 4

**Heating:** Space Heater StoriesTotal: 1

Number Of Buildings: 4