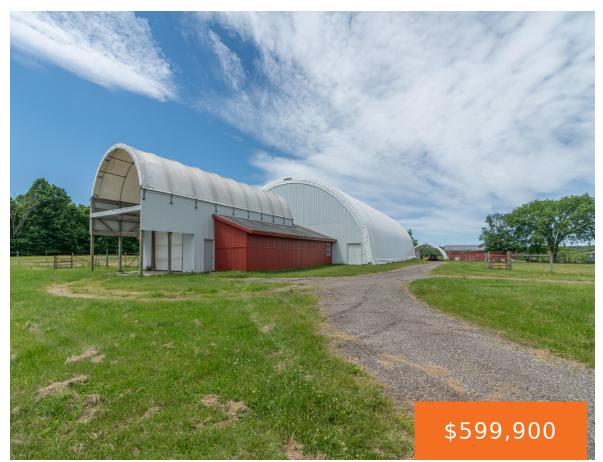

### FLOWER, MONTAGUE, MI, 49437

https://tuckerbenner.com

HOLD YOUR HORSES, or let em run for there's plenty of room to roam on this turnkey, successful 40-acre ranch in Clay Banks Twp. 1 mile from Lake Mi. Make your mark with 12,040 sq. ft of outbuildings, currently producing champions under Double H Ranch, (see u-tube videos)! Take your dreams to the next level, [...]