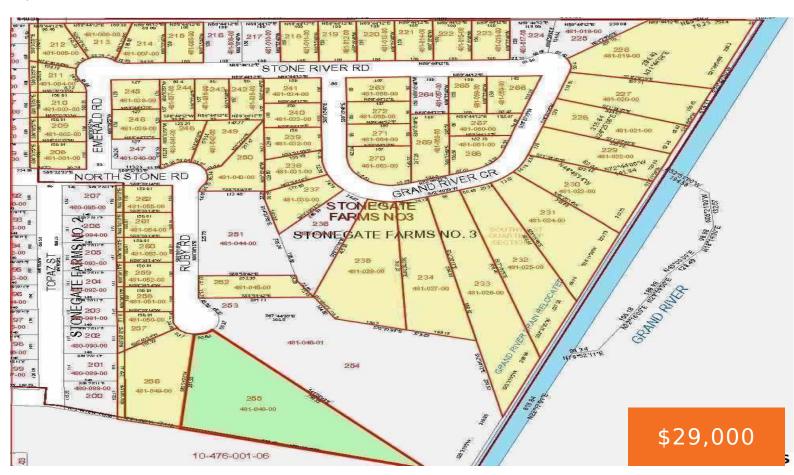

### **GRAND RIVER CIRCLE, JACKSON, MI, 49201**

https://tuckerbenner.com

Great building site in established neighborhood in the Northwest School district. Use any builder, building plans per building and use restrictions and developer approval. Township sewer and water, underground gas, electric, cable tv, internet and phone. Seller will consider land contract terms!! So buy today and build tomorrow.

# **Basics**

×

Category: Land Type: Lot

Status: Active Bathrooms: 0 baths

**Lot size: 1.99** sq ft **Subdivision Name:** Stonegate Farms

Lot Size Acres: 1.99 acres County: Jackson