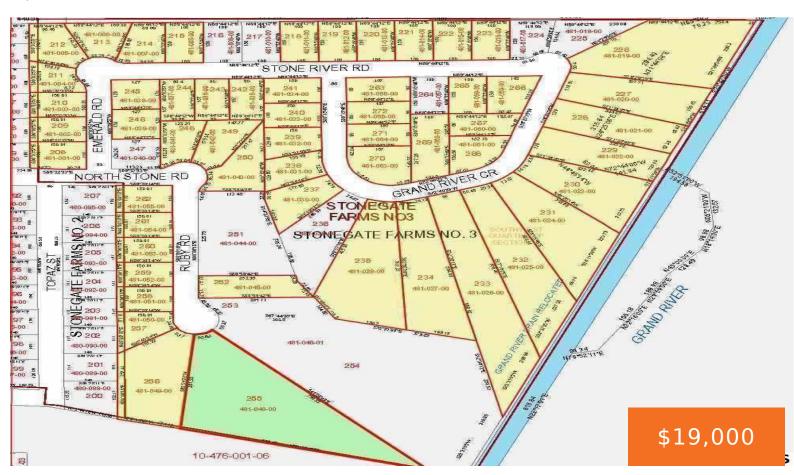

### **GRAND RIVER CIRCLE, JACKSON, MI, 49201**

https://tuckerbenner.com

Great building site in established neighborhood in the Northwest School district. Use any builder, building plans per building and use restrictions and developer approval. Township sewer and water, underground gas, electric, cable tv, internet and phone. Seller will consider land contract terms!! So buy today and build tomorrow.

# **Basics**

×

Category: Land Type: Lot

Status: Active Bathrooms: 0 baths

**Lot size: 1.4** sq ft **Subdivision Name:** Stonegate Farms

Lot Size Acres: 1.4 acres County: Jackson