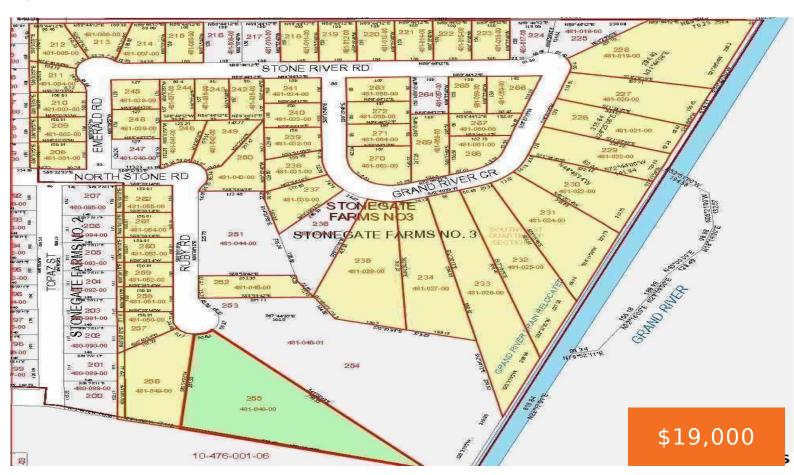

### **GRAND RIVER CIRCLE, JACKSON, MI, 49201**

https://tuckerbenner.com

Great building site in established neighborhood in the Northwest School district. Use any builder, building plans per building and use restrictions and developer approval. Township sewer and water, underground gas, electric, cable tv, internet and phone. Seller will consider land contract terms!! So buy today and build tomorrow.

# **Basics**

×

Category: Land Type: Lot

Status: Active Bathrooms: 0 baths

**Lot size: 1.34** sq ft **Subdivision Name:** Stonegate Farms

Lot Size Acres: 1.34 acres County: Jackson