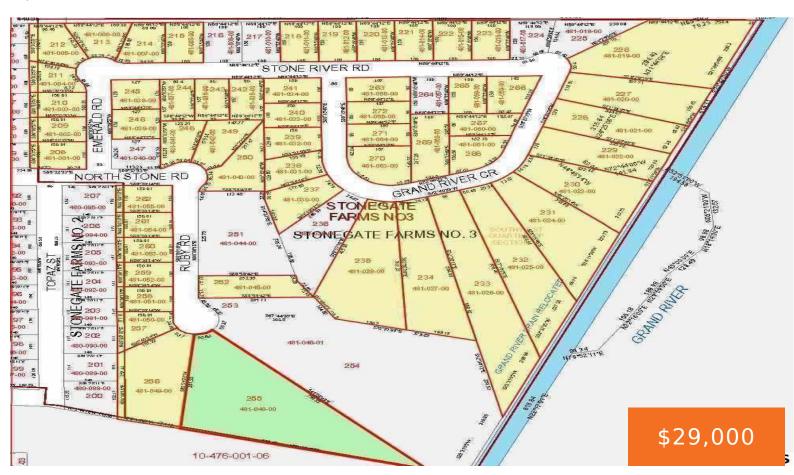

### **GRAND RIVER CIRCLE, JACKSON, MI, 49201**

https://tuckerbenner.com

Great building site in established neighborhood in the Northwest School district. Use any builder, building plans per building and use restrictions and developer approval. Township sewer and water, underground gas, electric, cable tv, internet and phone. Seller will consider land contract terms!! So buy today and build tomorrow.

# **Basics**

×

Category: Land Type: Lot

Status: Active Bathrooms: 0 baths

**Lot size: 1.52** sq ft **Subdivision Name:** Stonegate Farms

Lot Size Acres: 1.52 acres County: Jackson