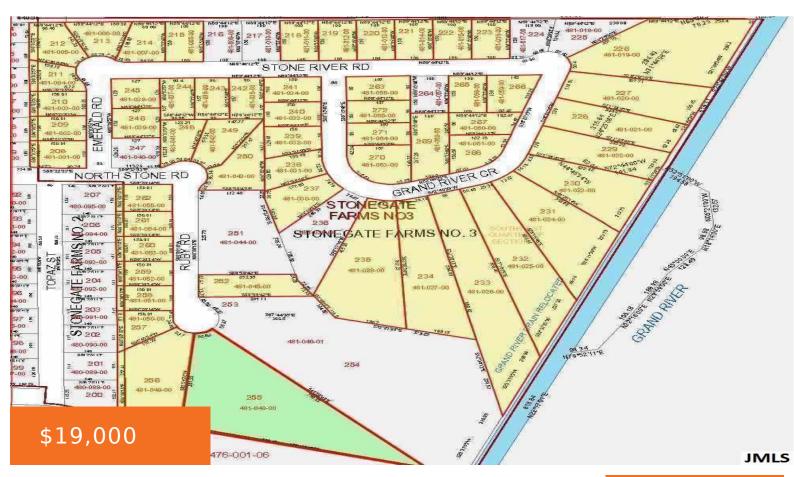

## **GRAND RIVER CIRCLE, JACKSON, MI, 49201**

https://tuckerbenner.com

Great building site in established neighborhood in the Northwest School district. Use any builder, building plans per building and use restrictions and developer approval. Township sewer and water, underground gas, electric, cable tv, internet and phone. Seller will consider land contract terms!! So buy today and build tomorrow.

## **Basics**

Category: Land Type: Lot

Status: Active Bathrooms: 0 baths

**Lot size: 1.81** sq ft **Subdivision Name:** Stonegate Farms

Lot Size Acres: 1.81 acres County: Jackson