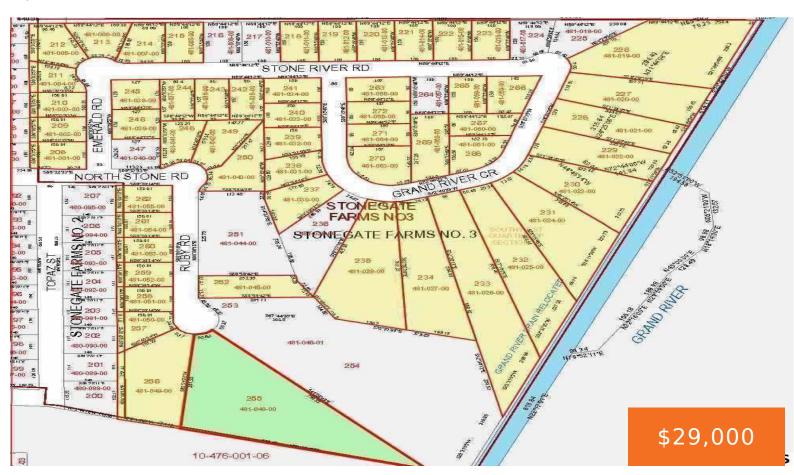

### **GRAND RIVER CIRCLE, JACKSON, MI, 49201**

https://tuckerbenner.com

Great building site in established neighborhood in the Northwest School district. Use any builder, building plans per building and use restrictions and developer approval. Township sewer and water, underground gas, electric, cable tv, internet and phone. Seller will consider land contract terms!! So buy today and build tomorrow.

# **Basics**

×

Category: Land Type: Lot

Status: Active Bathrooms: 0 baths

**Lot size: 2.17** sq ft **Subdivision Name:** Stonegate Farms

Lot Size Acres: 2.17 acres County: Jackson