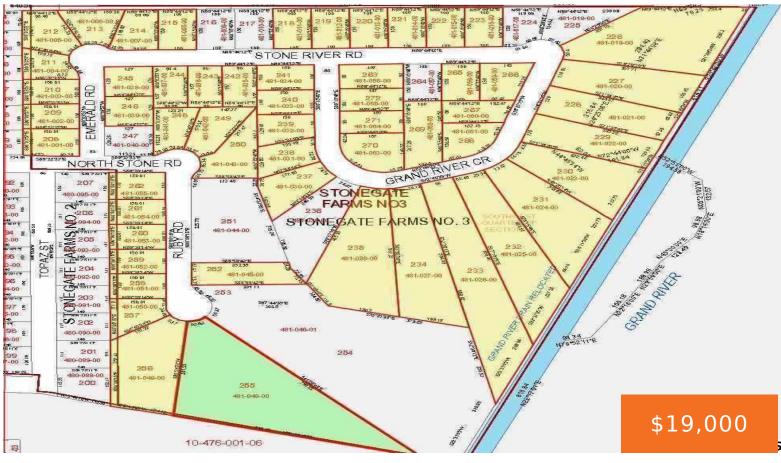

## **GRAND RIVER CIRCLE, JACKSON, MI, 49201**

https://tuckerbenner.com

Great building site in established neighborhood in the Northwest School district. Use any builder, building plans per building and use restrictions and developer approval. Township sewer and water, underground gas, electric, cable tv, internet and phone. Seller will consider land contract terms!! So buy today and build tomorrow.

### **Basics**

×

Category: Land Status: Active Lot size: 0.45 sq ft Lot Size Acres: 0.45 acres Type: Lot Bathrooms: 0 baths Subdivision Name: Stonegate Farms County: Jackson