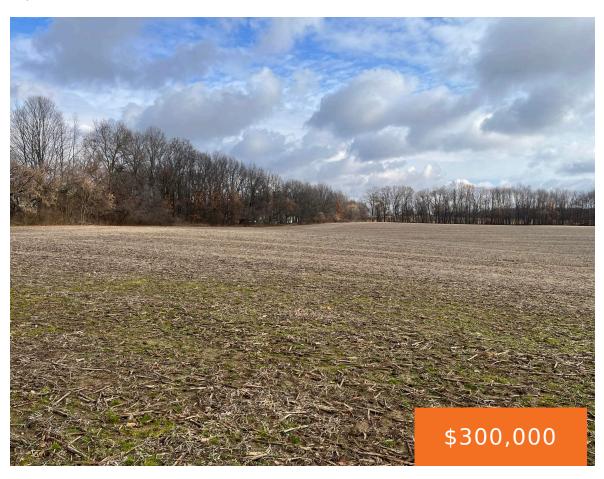

## **GREEN, SPRINGPORT, MI, 49284**

https://tuckerbenner.com

Nestled in a charming village setting, this sprawling 28+ acre property boasts both tranquility and convenience. Over 28 acres with 137 feet of road frontage providing lots of nature views and starlit nights. This irregular mostly flat parcel would be a great piece of land to develop, or build your dream home. In the village [...]

### **Basics**

Category: Land Type: Acreage

**Status:** Active Bathrooms: 0 baths

Lot Size Acres: 28.71 acres **Lot size: 28.71** sq ft

County: Jackson