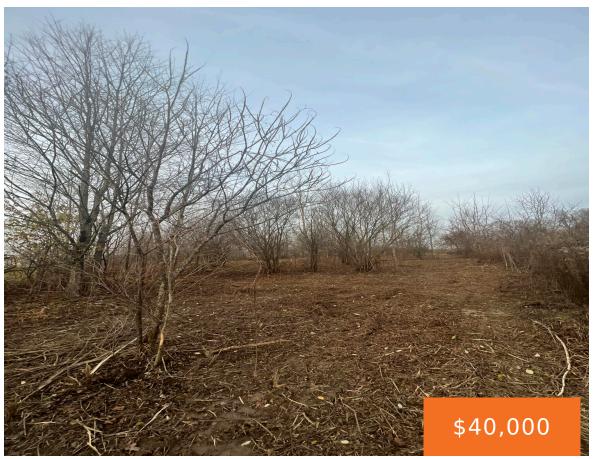

## **GRISWOLD ROAD, MANITOU BEACH, MI, 49253**

https://tuckerbenner.com

This property covers just over 2 acres and has been cleared for development. Located less than a mile from Devils Lake and Round Lake in Manitou Beach, it has natural gas access at the road, making it an ideal spot for constructing a home or a pole barn to store your summer equipment. The property [...]

#### **Basics**

Category: Land Type: Lot

Status: Active Bathrooms: 0 baths

Lot size: 2.02 sq ft Lot Size Acres: 2.02 acres

County: Lenawee