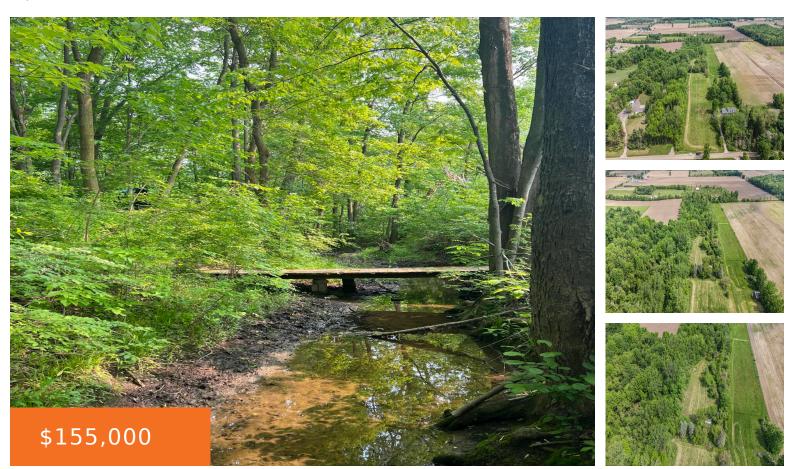

### HACK, SALINE, MI, 49229

https://tuckerbenner.com

Gorgeous peaceful partially wooded 10.24 acre lot in Saline Township. Utilities available at the road; natural gas, electric and phone. Saline school bus pickup available. This amazing location feels like up north with all the comforts of the city. This could be your dream home, gardening homestead, or hunting land. Survey attached in docs. No [...]

# **Amenities & Features**

**Utilities:** Phone Available, Natural Gas Available, Electricity Available, None **Lot Features:** Level, Cleared, Wooded Waterfront Features: Stream/Creek