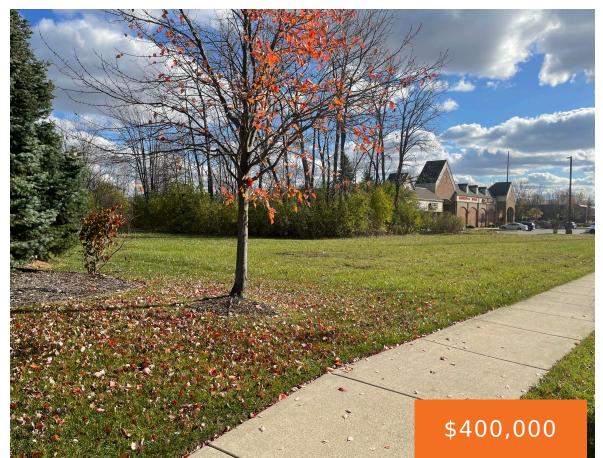

# HAGGERTY, CANTON, MI, 48188

https://tuckerbenner.com

Zoned C-1 in Canton Michigan. 2.23 acres commercial land ready to build retail, Medical, Office space, restaurant. The frontage is around 160 feet on busy Haggerty Road in the heart of canton. This land is ready for the right buyer and the seller is motivated. Bring offers.

### **Basics**

Category: Land Type: Commercial Land

Status: Active Bathrooms: 0 baths

Lot size: 2.23 sq ft Lot Size Acres: 2.23 acres

County: Wayne