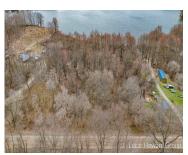

## **HEAD LAKE, HASTINGS, MI, 49058**

https://tuckerbenner.com

Spacious and wooded lake frontage lot on Head Lake! At 2.8 acres and 200ft of frontage this property gives you plenty of room for your new dream home. Head Lake is 97 acres and all-sports. Don't miss your chance to own this beautiful lot, ready for your new home!

## **Amenities & Features**

**Utilities:** None Connected, Phone Available, Electric

Available, Broadband Available

Lot Features: Buildable, Wooded

**Waterfront Features:** All Sports, Private Frontage