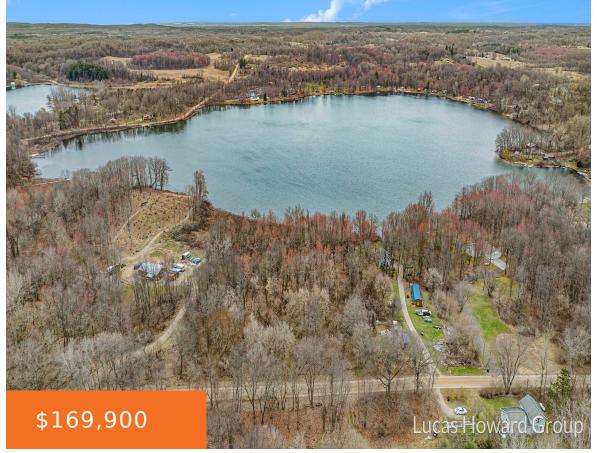

## **HEAD LAKE, HASTINGS, MI, 49058**

https://tuckerbenner.com

Spacious and wooded lake frontage lot on Head Lake! At 2.8 acres and 200ft of frontage this property gives you plenty of room for your new dream home. Head Lake is 97 acres and all-sports. Don't miss your chance to own this beautiful lot, ready for your new home!

# **Basics**

Category: Land

**Status:** Active

Lot size: 2.87 sq ft

County: Barry

**Type:** Acreage

Bathrooms: 0 baths

Lot Size Acres: 2.87 acres

## **Amenities & Features**

**Utilities:** None Connected, Phone Available, Electric

Available, Broadband Available

Lot Features: Buildable, Wooded

**Waterfront Features:** All Sports, Private Frontage