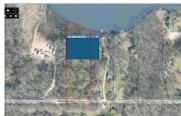

## **HEAD LAKE, HASTINGS, MI, 49058**

https://tuckerbenner.com

Spacious and wooded lake frontage lot on Head Lake! At 2.8 acres and 200ft of frontage this property gives you plenty of room for your new dream home. Head Lake is 97 acres and all-sports. Don't miss your chance to own this beautiful lot, ready for your new home!

# **Basics**

Category: Land

**Status:** Active

Lot size: 2.87 sq ft

County: Barry

**Type:** Acreage

Bathrooms: 0 baths

Lot Size Acres: 2.87 acres