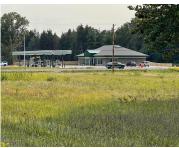

# **0 HEIGHTS RAVENNA, RAVENNA, MI, 49451**

https://tuckerbenner.com

COMMERCIAL! This property has 445 feet of Heights Ravenna road frontage, and 551 feet of Maple Island Road frontage, across the street from new McCormick gas station that just opened on Maple Island (B31) and Heights Ravenna. Located on the heavily traveled B31 corridor now connecting with highway 231 from Holland to Hesperia and beyond. [...]