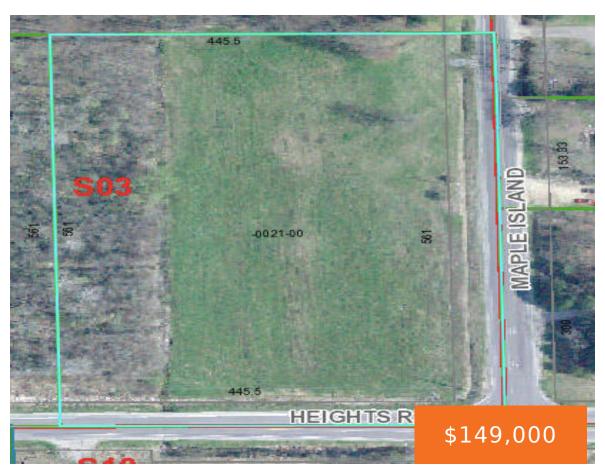

# **0 HEIGHTS RAVENNA, RAVENNA, MI, 49451**

https://tuckerbenner.com

COMMERCIAL! This property has 445 feet of Heights Ravenna road frontage, and 551 feet of Maple Island Road frontage, across the street from new McCormick gas station that just opened on Maple Island (B31) and Heights Ravenna. Located on the heavily traveled B31 corridor now connecting with highway 231 from Holland to Hesperia and beyond. [...]

### **Basics**

Category: Land Type: Commercial Land

Status: Active Bathrooms: 0 baths

**Lot Size Acres: 5.56** acres

County: Muskegon

## **Amenities & Features**

**Utilities:** Natural Gas Available, Electricity Available, None **Lot Features:** Corner Lot

## **Miscellaneous**

CrossStreet: Maple Island & Heights Listing Terms: Cash, FHA, MSHDA, Rural

Ravenna Development, VA Loan, Conventional

Call us now

×

Phone: (231)730-8781

Email: tuckerbennerteam@gmail.com