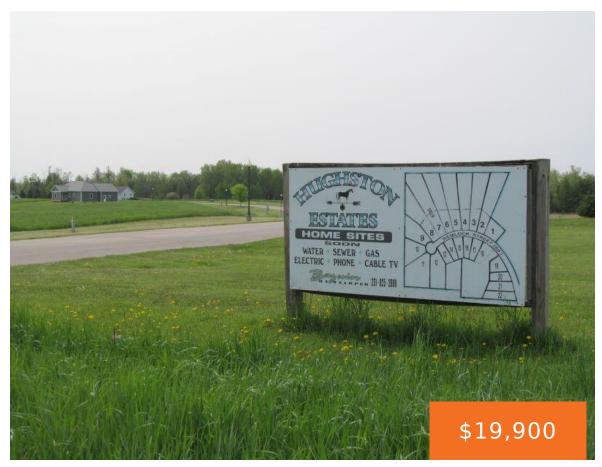

## **HEMLOCK, MCBAIN, MI, 49657**

https://tuckerbenner.com

4.06 Acre +/- lot! Great place to build your dream home, on this large lot adjacent to lot #1 in "Hughston Estates" site condo subd., in the coveted "countryside" village of McBain! Short drive to Cadillac and multiple inland lakes ... about 45 minutes south to Big Rapids ... a little over an hour to [...]

#### **Basics**

×

Category: Land Type: Acreage

**Status:** Active **Bathrooms: 0** baths

**Lot size: 4.06** sq ft **Subdivision Name:** Hughston Estates

Lot Size Acres: 4.06 acres County: Missaukee