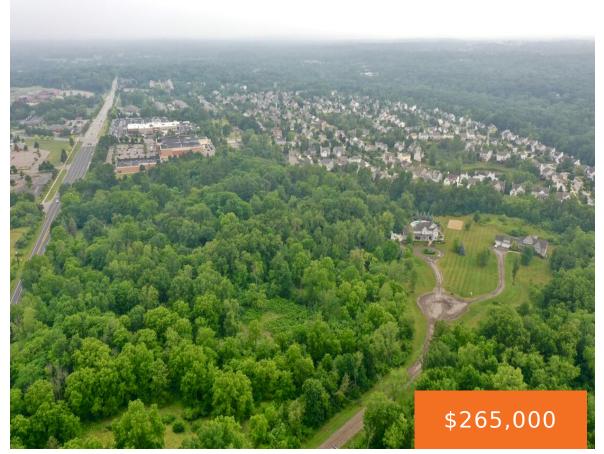

#### HICKORY RIDGE, DEXTER, MI, 48130

https://tuckerbenner.com

Location, Location, Location! With only 4 lots, Hickory Ridge Ct. is a private court located a stones throw from Downtown Dexter. This 3.81ac lot is ready to be built on. Bring your builder or use ours. Perk, splits, and survey all completed. NO HOA! Dexter Schools. Custom homes in the area surpass \$1MM. You can't [...]

# **Basics**

Category: Land

**Status:** Active

Lot size: 3.81 sq ft

County: Washtenaw

Type: Acreage

Bathrooms: 0 baths

Lot Size Acres: 3.81 acres