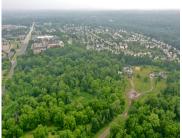

#### HICKORY RIDGE, DEXTER, MI, 48130

https://tuckerbenner.com

Location, Location, Location! With only 4 lots, Hickory Ridge Ct. is a private court located a stones throw from Downtown Dexter. This 3.81ac lot is ready to be built on. Bring your builder or use ours. Perk, splits, and survey all completed. NO HOA! Dexter Schools. Custom homes in the area surpass \$1MM. You can't [...]

# **Basics**

Category: Land

**Status:** Active

Lot size: 3.81 sq ft

County: Washtenaw

Type: Acreage

Bathrooms: 0 baths

Lot Size Acres: 3.81 acres