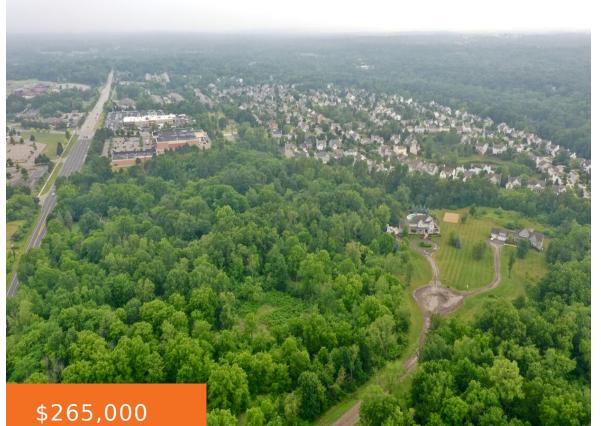

### HICKORY RIDGE, DEXTER, MI, 48130

https://tuckerbenner.com

Location, Location, Location! With only 4 lots, Hickory Ridge Ct. is a private

to be built on. Bring your builder or use ours. Perk, splits, and survey all

completed. NO HOA! Dexter Schools. Custom homes in the area surpass

court located a stones throw from Downtown Dexter. This 3.81ac lot is ready

- 0 bathsAcreageLand
- Active

×

# Basics

\$1MM. You can't [...]

Category: Land Status: Active Lot size: 3.81 sq ft County: Washtenaw Type: Acreage Bathrooms: 0 baths Lot Size Acres: 3.81 acres