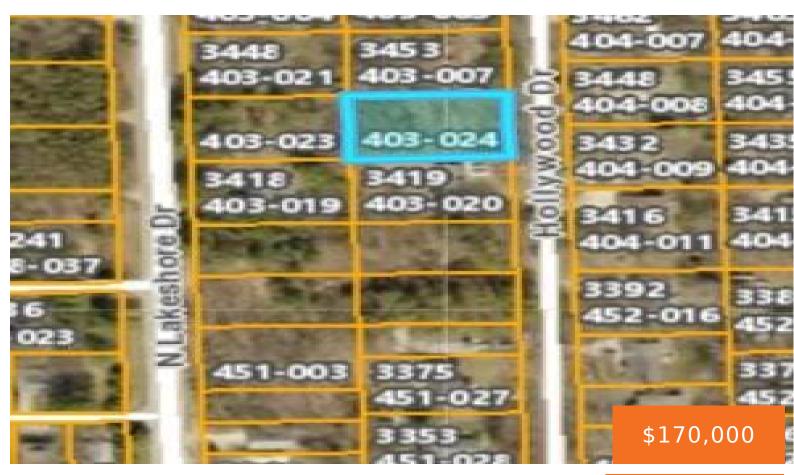

#### HOLLYWOOD, HOLLAND, MI, 49424

https://tuckerbenner.com

The perfect lot for your dream home, situated on the scenic north side of Holland. Located close in proximity to public beaches and convenient access to Lake Michigan, this lot is an ideal location for those seeking a primary residence or a second home to enjoy Michigan summers. This lot provides ample space and flexibility [...]

## Basics

Category: Land Status: Active Lot size: 0.32 sq ft County: Ottawa Type: Lot Bathrooms: 0 baths Lot Size Acres: 0.32 acres

#### Miscellaneous

CrossStreet: N Lakeshore and Riley St.

Listing Terms: Cash, Conventional