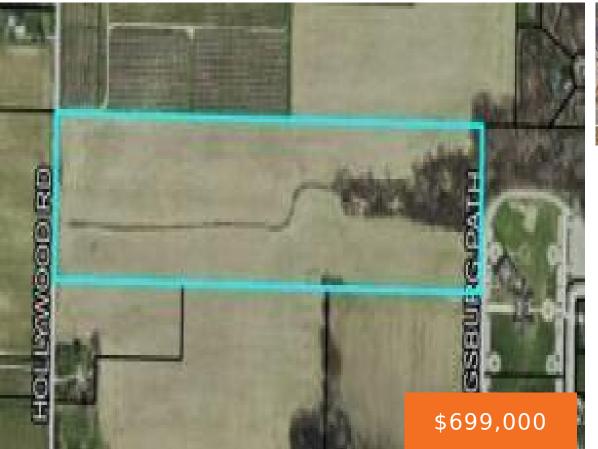

https://tuckerbenner.com

Development opportunities abound on this sought after prime Hollywood Road location. This large 28 acre parcel has additional acreage available to fit many diversified uses. Perfect for commercial, residential, or PUD. Additional development is available to continue building on an adjacent PUD listing where more apartments can be added to the existing community center and [...]