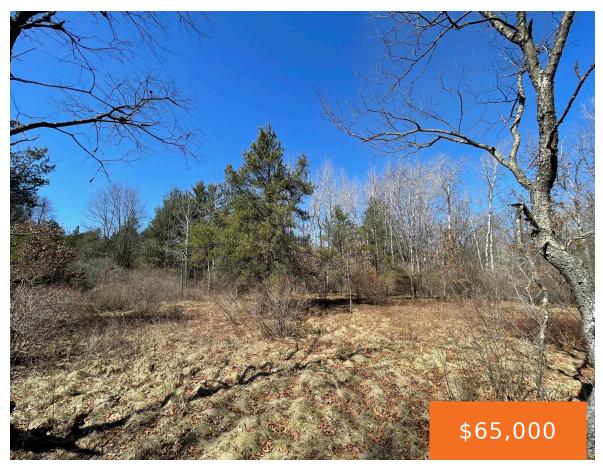

#### **HOLTON, TWIN LAKE, MI, 49457**

https://tuckerbenner.com

Explore 8.6 acres of tranquil, wooded land in Twin Lakes, MI. With the Furman Drain meandering through, this property offers a serene retreat. A cleared access drive and a potential build site have been started, allowing you to contemplate the practical possibilities for a home or recreational haven. The canvas is yours to shape—imagine the [...]

## **Basics**

Category: Land

Status: Active Bathrooms: 0 baths

Lot size: 8.62 sq ft Lot Size Acres: 8.62 acres

Type: Acreage

#### **Amenities & Features**

Utilities: None Connected, Electric Available Waterfront Features: Stream

Lot Features: Wooded