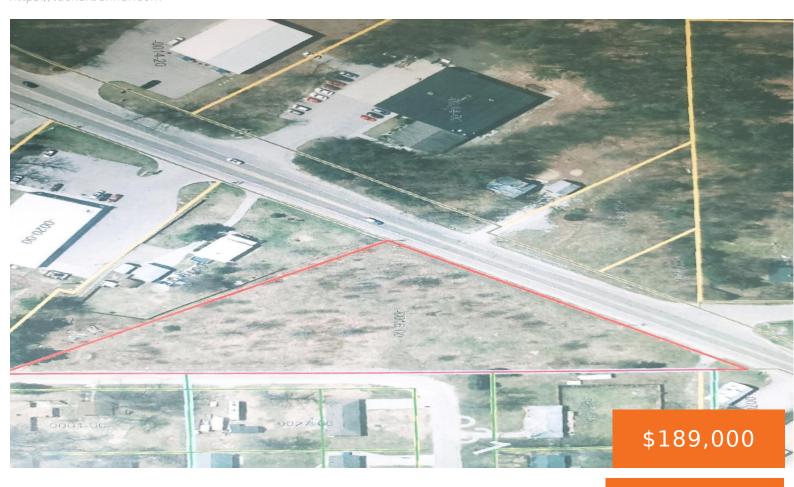

## **HOLTON VL, MUSKEGON, MI, 49445**

https://tuckerbenner.com

Holton Road – great opportunity for this 1.9 acre commercial parcel that offers a prime location with 332.63 'road frontage. Busy US 31 and M120 corridor with high traffic counts. Just North of the Meijer's, McDonalds and Dollar Store. Zoned C2, and is ideal for retail, mini strip mall or other commercial business options. [...]

### **Basics**

Category: Land Type: Commercial Land

Status: Active Bathrooms: 0 baths

**Lot Size Acres: 1.9** acres

County: Muskegon

## **Miscellaneous**

Road Surface Type: Paved CrossStreet: E River Road and Hilt Road

Listing Terms: Cash, Conventional, Contract