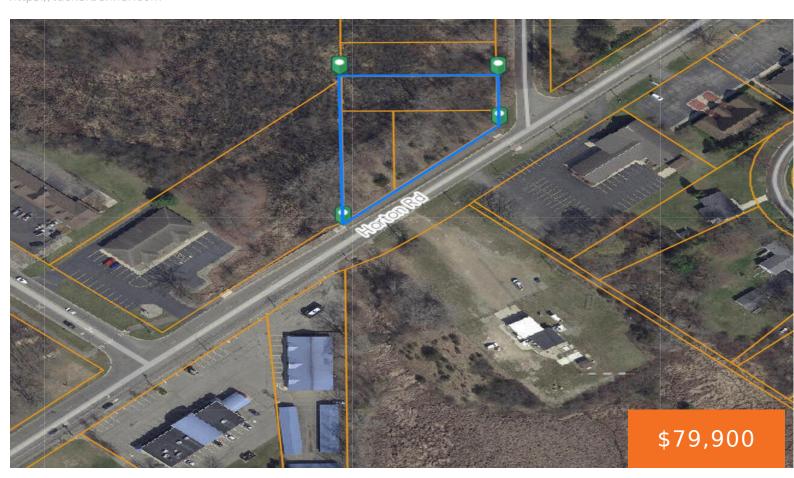

## **HORTON RD, JACKSON, MI, 49203**

https://tuckerbenner.com

Commercial land located in Summit Township, with approximately 305 feet of road frontage and .84 acres in total. This property is ready for your new business development, as Horton Rd is a main inlet/outlet to the township. This property is surrounded by the Falling Waters trail system, giving this location an abundance of both street [...]