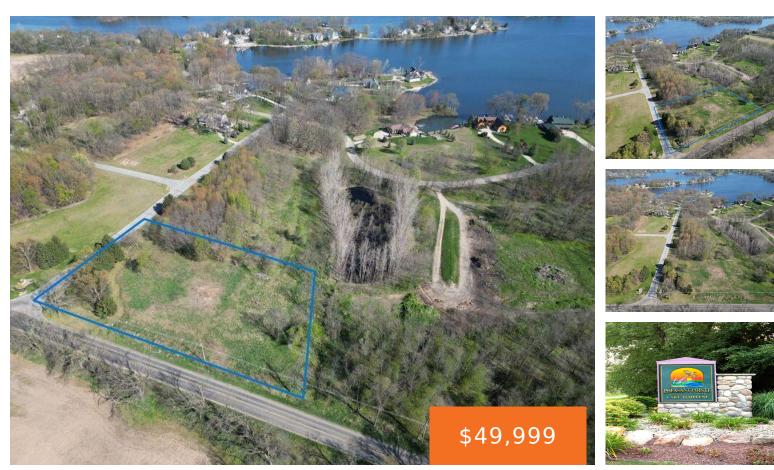

#### HUNTER'S POINTE, STURGIS, MI, 49091

https://tuckerbenner.com

Beautiful Almost 2 Acre building lot; located in Pheasant Pointe at Lake Templene. Corner Lot located close to the lake and includes lake access via private association boat launch, as well as access to multiple parks on the lake. Build your dream home and enjoy life at Lake Templene! Lake Templene is a 1000+ acre [...]

# Basics

Category: Land Status: Active Lot size: 1.96 sq ft Lot Size Acres: 1.96 acres Type: Lot Bathrooms: 0 baths Subdivision Name: Pheasant Pointe County: St. Joseph

# **Amenities & Features**

Utilities: None Lot Features: Buildable, Corner Lot Waterfront Features: Lake