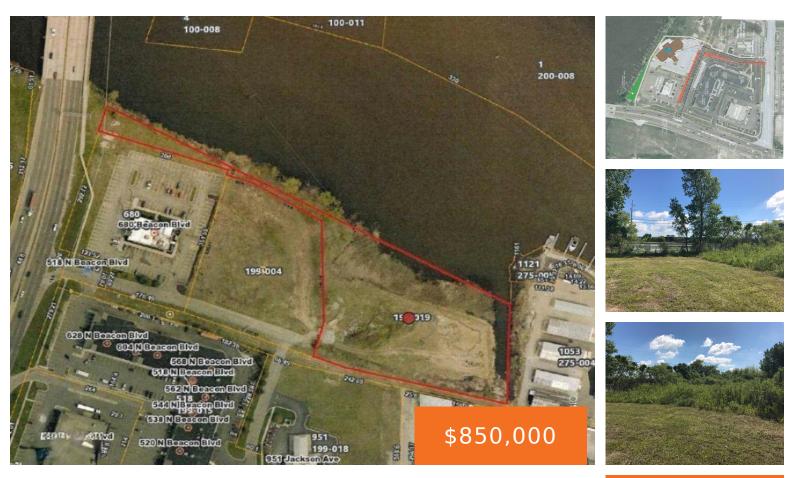

#### JACKSON, GRAND HAVEN, MI, 49417

https://tuckerbenner.com

FANTASTIC POTENTIAL! PRIME 3.14 acre site in the City of Grand Haven with Grand River frontage waiting for your Approved Marina development. Or Ideal for restaurant, office & many other commercial uses. Highly accessible location, just off US 31 with excellent visibility. Call for more information today.

## Basics

Category: Land Status: Active Lot size: 3.14 sq ft County: Ottawa Type: Acreage Bathrooms: 0 baths Lot Size Acres: 3.14 acres

## Miscellaneous

Road Surface Type: Paved Listing Terms: Cash, Conventional Tax Year: 2023

CrossStreet: US-31 and Ferry