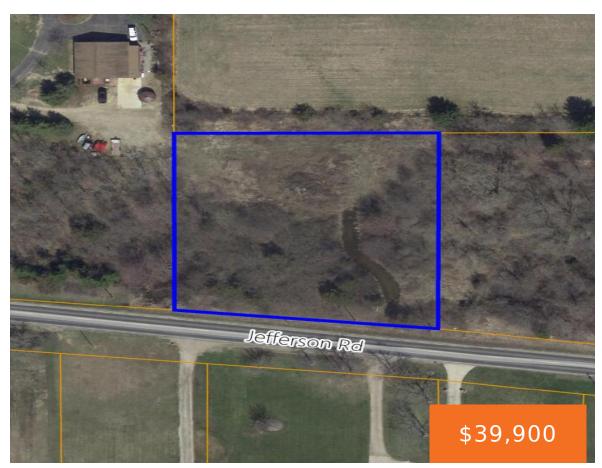

## JEFFERSON, CLARKLAKE, MI, 49234

https://tuckerbenner.com

Location, Location! Nestled in the heart of Columbia Township, this 1.5+ acre parcel offers the ideal setting for your future dream home. Enjoy proximity to beautiful lakes, top-rated golf courses, the scenic Spirit Trail, local wineries, and some of the area's best hunting and fishing. The level lot is adorned with mature fruit and [...]

## **Basics**

Category: Land Type: Acreage

**Status:** Active Bathrooms: 0 baths

Lot Size Acres: 1.52 acres Lot size: 1.52 sq ft

County: Jackson