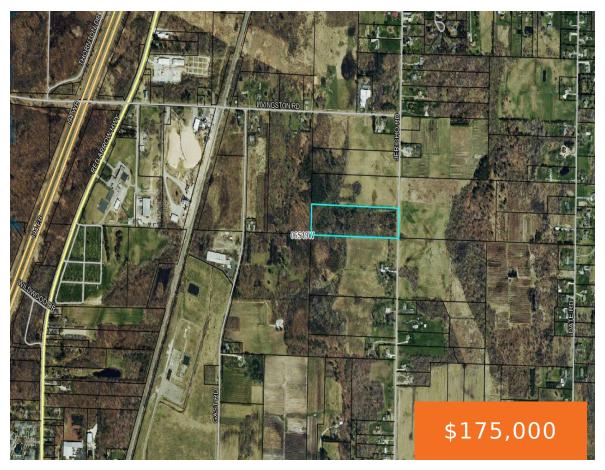

#### JERICHO, BRIDGMAN, MI, 49106

https://tuckerbenner.com

Escape to the tranquil beauty of Bridgman Lake Township with this exceptional 10-acre parcel of land for sale. Nestled amidst a lush, wooded landscape, this property offers the perfect canvas for creating your dream retreat or your private hunting grounds. This parcel comes with public sewer, water, and electric. Conveniently located near Lake Michigan, this [...]

#### Basics

Category: Land Status: Active Lot size: 10 sq ft County: Berrien Type: Acreage Bathrooms: 0 baths Lot Size Acres: 10 acres

## **Miscellaneous**

CrossStreet: Livingston

Listing Terms: Cash, Conventional