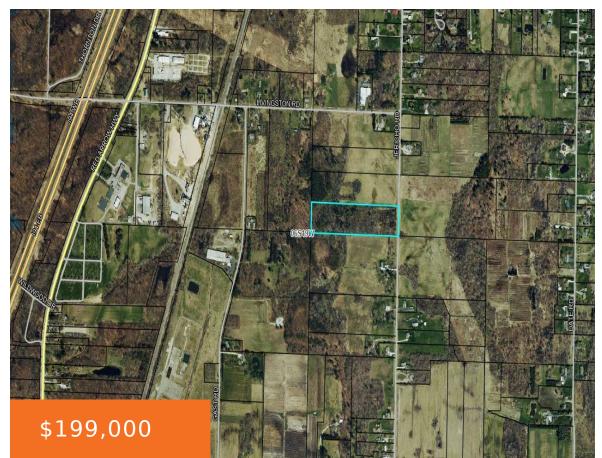

#### JERICHO, BRIDGMAN, MI, 49106

https://tuckerbenner.com

Escape to the tranquil beauty of Bridgman Lake Township with this exceptional 10-acre parcel of land for sale. Nestled amidst a lush, wooded landscape, this property offers the perfect canvas for creating your dream retreat or your private hunting grounds. This parcel comes with public sewer, water, and electric. Conveniently located near Lake Michigan, this [...]

# **Basics**

Category: Land

**Status:** Active

Lot size: 10 sq ft

County: Berrien

**Type:** Acreage

Bathrooms: 0 baths

Lot Size Acres: 10 acres

# **Amenities & Features**

**Utilities:** Water Available, Sewer Available, Electricity

Available, None

Lot Features: Wetland Area,

Wooded

# **Miscellaneous**

CrossStreet: Livingston Listing Terms: Cash, Conventional

Call us now

Phone: (231)730-8781

Email: tuckerbennerteam@gmail.com

Address: 2747 Lakeshore Drive, Twin Lake, MI 49457