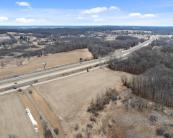

### KNIGHT, GRASS LAKE, MI, 49240

https://tuckerbenner.com

Premium 10 acres along I-94 with a hybrid commercial/heavy industrial zoning use! This has endless potential and perfectly situated to put a retention pond out back if needed. This land could also be negotiated to be built to suit whatever development buyer would need. Don't miss the chance to capitalize on this strategic location with [...]

### Basics

Category: Land Status: Active Lot size: 10 sq ft County: Jackson Type: Commercial Land Bathrooms: 0 baths Lot Size Acres: 10 acres

## Miscellaneous

Road Surface Type: Paved Listing Terms: Cash, Build to Suit, Conventional

Tax Year: 2024

CrossStreet: Mt Hope & Maute Rd