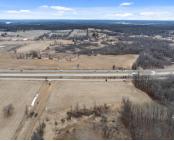

### KNIGHT, GRASS LAKE, MI, 49240

https://tuckerbenner.com

Premium 10 acres along I-94 with a hybrid commercial/heavy industrial zoning use! This has endless potential and perfectly situated to put a retention pond out back if needed. This land could also be negotiated to be built to suit whatever development buyer would need. Don't miss the chance to capitalize on this strategic location with [...]

### Basics

Category: Land Status: Active Lot size: 10 sq ft County: Jackson Type: Commercial Land Bathrooms: 0 baths Lot Size Acres: 10 acres

## Miscellaneous

Road Surface Type: Paved Listing Terms: Cash, Build to Suit, Conventional

Tax Year: 2024

CrossStreet: Mt Hope & Maute Rd