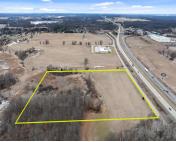

### KNIGHT, GRASS LAKE, MI, 49240

https://tuckerbenner.com

Premium 10 acres along I-94 with a hybrid commercial/heavy industrial zoning use! This has endless potential and perfectly situated to put a retention pond out back if needed. This land could also be negotiated to be built to suit whatever development buyer would need. Don't miss the chance to capitalize on this strategic location with [...]

### Basics

Category: Land Status: Active Lot size: 10 sq ft County: Jackson Type: Commercial Land Bathrooms: 0 baths Lot Size Acres: 10 acres

## Miscellaneous

Road Surface Type: Paved Listing Terms: Cash, Build to Suit, Conventional

Tax Year: 2024

CrossStreet: Mt Hope & Maute Rd