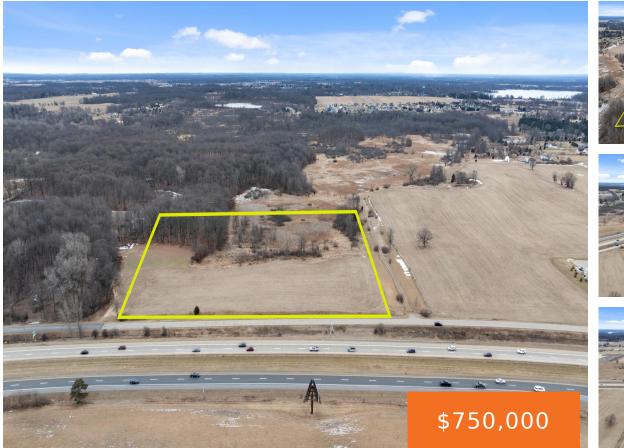

### KNIGHT, GRASS LAKE, MI, 49240

https://tuckerbenner.com

Premium 10 acres along I-94 with a hybrid commercial/heavy industrial zoning use! This has endless potential and perfectly situated to put a retention pond out back if needed. This land could also be negotiated to be built to suit whatever development buyer would need. Don't miss the chance to capitalize on this strategic location with [...]

### Basics

Category: Land Status: Active Lot size: 10 sq ft County: Jackson Type: Commercial Land Bathrooms: 0 baths Lot Size Acres: 10 acres

## Miscellaneous

Road Surface Type: Paved Listing Terms: Cash, Build to Suit, Conventional

Tax Year: 2024

CrossStreet: Mt Hope & Maute Rd