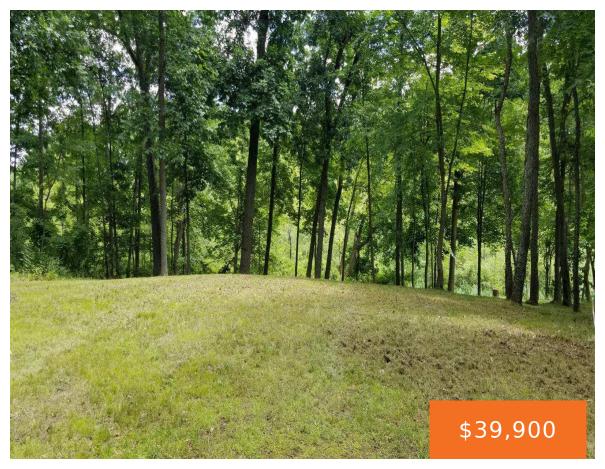

### LAKE BLUFF, GRASS LAKE, MI, 49240

https://tuckerbenner.com

Start your summer build plans now with this beautiful one acre building site in the Tims Lake Development of Grass Lake. This lot is cleared, perc approved and ready for your home build. Access to Tims Lake and the common area walking trails is included. This lot is located on paved roads with three-minute access [...]

## **Basics**

Category: Land Type: Lot

Status: Active Bathrooms: 0 baths

**Lot size: 1.07** sq ft **Subdivision Name:** Tims Lake Preserve

Lot Size Acres: 1.07 acres County: Jackson

#### **Amenities & Features**

**Utilities:** None **Association Amenities:** Beach Area, Boat Launch, Trail(s)

Waterfront Features: Channel, Lot Features: Buildable, Building, Cleared, Wooded

Lake