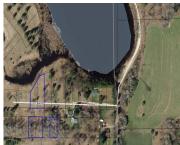

# LAKE, BARRYTON, MI, 49305

https://tuckerbenner.com

Waterfront opportunity at Townline Lake in Barryton. There is a total of 5 lots that are part of this sale. There are two channel lots 43 & 44 totaling 132′ frontage, and three back lots 61, 62, & 64 that are  $60 \times 120$  each. Great parcel to build a waterfront cottage/cabin or home, and a pole [...]

### **Amenities & Features**

Utilities: Electricity Available, None Waterfront Features: Channel

Lot Features: Buildable, Recreational, Wetland Area