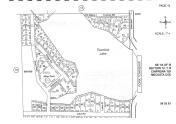

# LAKE, BARRYTON, MI, 49305

https://tuckerbenner.com

Waterfront opportunity at Townline Lake in Barryton. There is a total of 5 lots that are part of this sale. There are two channel lots 43 & 44 totaling 132′ frontage, and three back lots 61, 62, & 64 that are  $60 \times 120$  each. Great parcel to build a waterfront cottage/cabin or home, and a pole [...]

### **Basics**

Category: Land Type: Lot

Status: Active Bathrooms: 0 baths

Lot size: 0.85 sq ft Lot Size Acres: 0.85 acres

County: Mecosta