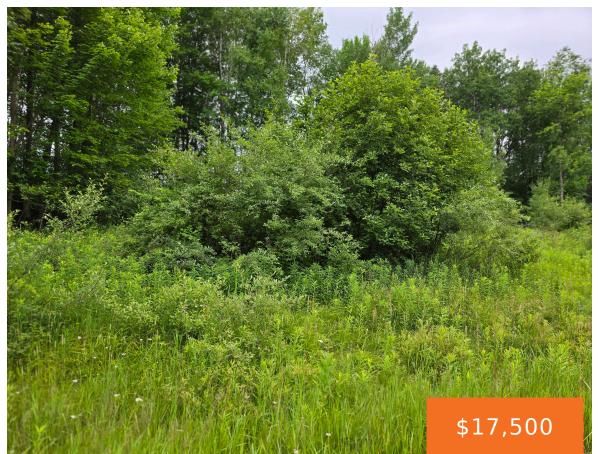

# LAKE, BARRYTON, MI, 49305

https://tuckerbenner.com

Waterfront opportunity at Townline Lake in Barryton. There is a total of 5 lots that are part of this sale. There are two channel lots 43 & 44 totaling 132′ frontage, and three back lots 61, 62, & 64 that are  $60 \times 120$  each. Great parcel to build a waterfront cottage/cabin or home, and a pole [...]

# **Building Details**

Current Use: Residential, Recreational

### **Amenities & Features**

Utilities: Electricity Available, None Waterfront Features: Channel

Lot Features: Buildable, Recreational, Wetland Area