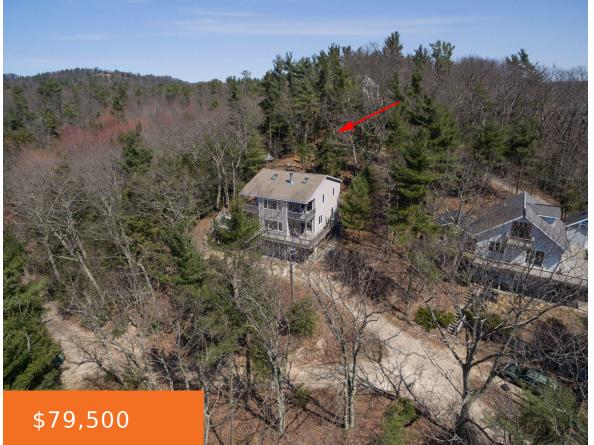

# LAKEVIEW, SHELBY, MI, 49455

https://tuckerbenner.com

Private, 12 lot Lake Michigan plat with only 1 unbuilt lot available. The Michabou plat has 400 feet of private beach with lots having two access points to the beach. This lot is situated high on the wooded dune with wonderful views to the south, west, and north. Build your Lake Michigan home on this [...]

## **Basics**

Category: Land Type: Lot

Status: Active Bathrooms: 0 baths

**Lot size: 0.38** sq ft **Subdivision Name:** MICHABOU HEIGHTS

Lot Size Acres: 0.38 acres County: Oceana