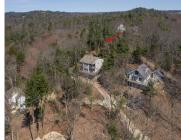

# LAKEVIEW, SHELBY, MI, 49455

https://tuckerbenner.com

Private, 12 lot Lake Michigan plat with only 1 unbuilt lot available. The Michabou plat has 400 feet of private beach with lots having two access points to the beach. This lot is situated high on the wooded dune with wonderful views to the south, west, and north. Build your Lake Michigan home on this [...]

## **Basics**

Category: Land Type: Lot

Status: Active Bathrooms: 0 baths

**Lot size: 0.38** sq ft **Subdivision Name:** MICHABOU HEIGHTS

Lot Size Acres: 0.38 acres County: Oceana