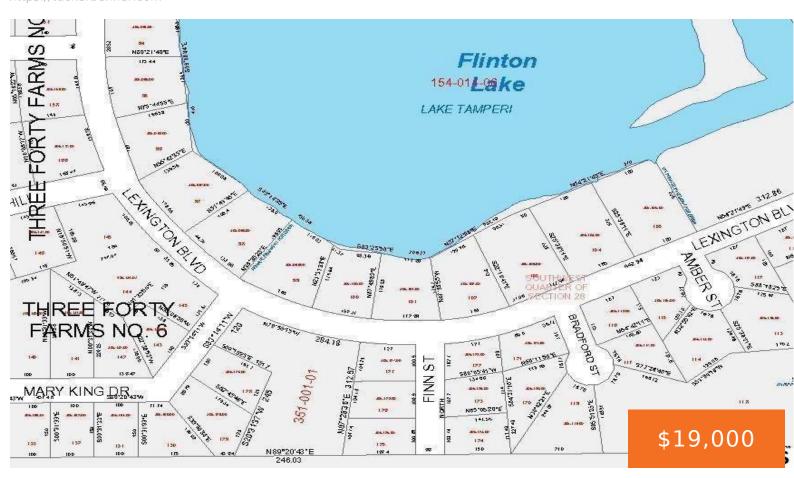

# LEXINGTON BLVD, JACKSON, MI, 49203

https://tuckerbenner.com

Great building site in established neighborhood in Summit Township and Jackson Public School district. Use any builder, building plans per building and use restrictions and developer approval. Township sewer and water, underground gas, electric, cable tv, internet and phone. Seller will consider land contract terms!! So buy today and build tomorrow.

### **Basics**

Category: Land Type: Lot

Status: Active Bathrooms: 0 baths

**Lot size: 0.53** sq ft **Subdivision Name:** Three Forty Farms

Lot Size Acres: 0.53 acres County: Jackson

### **Miscellaneous**

Road Surface Type: Paved CrossStreet: Off S. Jackson Road in Three F

**Listing Terms:** Cash, Conventional, Contract

Call us now

×

Phone: (231)730-8781

Email: tuckerbennerteam@gmail.com