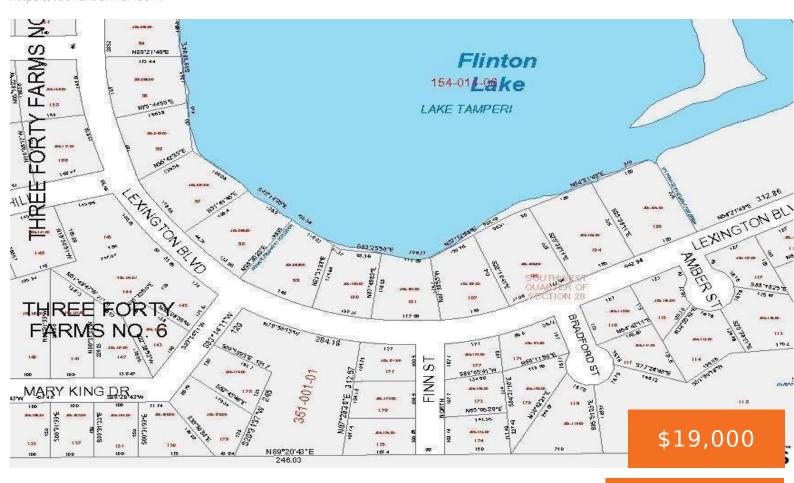

## **LEXINGTON BLVD, JACKSON, MI, 49203**

https://tuckerbenner.com

Great building site in established neighborhood in Summit Township and Jackson Public School district. Use any builder, building plans per building and use restrictions and developer approval. Township sewer and water, underground gas, electric, cable tv, internet and phone. Seller will consider land contract terms!! So buy today and build tomorrow.

# **Basics**

×

Category: Land Type: Lot

Status: Active Bathrooms: 0 baths

**Lot size: 0.6** sq ft **Subdivision Name:** Three Forty Farms

Lot Size Acres: 0.6 acres County: Jackson