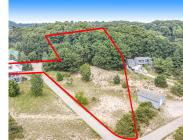

## **Basics**

Category: Land

**Status:** Active

Lot size: 1.41 sq ft

County: Muskegon

Type: Acreage

Bathrooms: 0 baths

Lot Size Acres: 1.41 acres

### **Amenities & Features**

**Utilities:** None Connected, Electric Available

Waterfront Features: All Sports, Private Frontage

Lot Features: Level, Rolling Hills, Low Bank, Adj to Public

Land, Buildable, Wooded