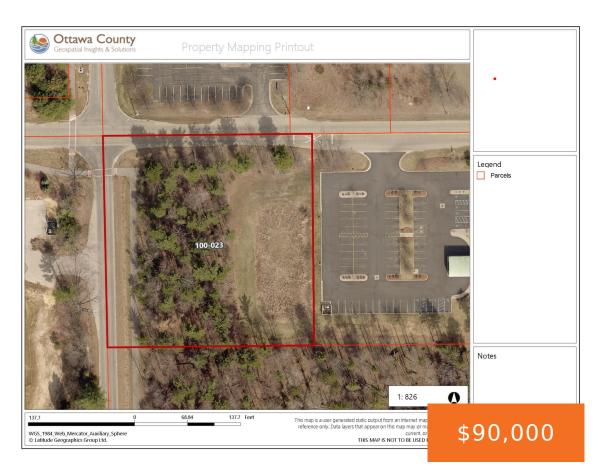

### LINCOLN, GRAND HAVEN, MI, 49417

https://tuckerbenner.com

Here is a great piece of commercial property with great visibility and a convenient location in Grand Haven Township. It sits at the corner of 168thn and Lincoln, adjacent to Generation Care and across the street from American Dunes Golf Club. Muskegon Community College is located directly across the street. The building envelope could be [...]

# **Basics**

Category: Land Type: Commercial Land

**Status:** Active **Bathrooms: 0** baths

Lot size: 1.7 sq ft Lot Size Acres: 1.7 acres

County: Ottawa

### Fees & Taxes

Tax Assessed Value: \$57,900 Tax Year: 2024

Tax Annual Amount: \$2,576