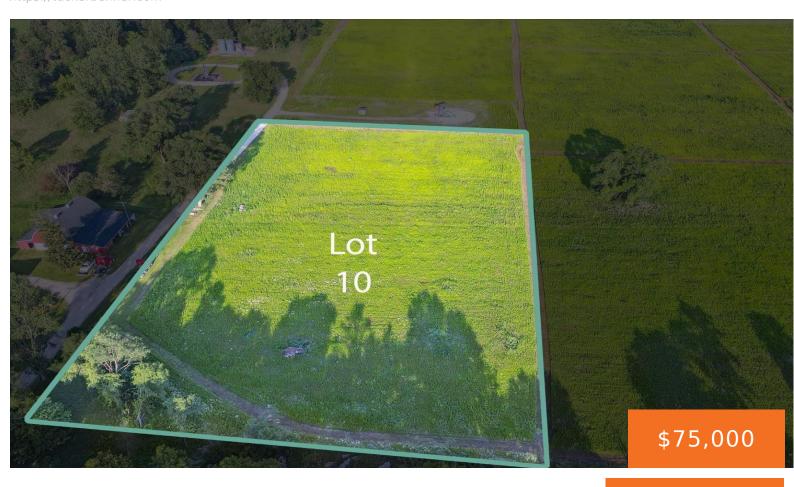

# PINGREE, PINCKNEY, MI, 48169

https://tuckerbenner.com

This fully cleared 3.89 acre buildable lot in Pinckney is ready for someone to build their dream home. The seller has completed a full survey and perk test on the lot as well as cleared most of the lot to allow buyers and their builder to move quickly on building their home.

# **Basics**

Category: Land Type: Lot

Status: Active Bathrooms: 0 baths

Lot size: 4.13 sq ft Lot Size Acres: 4.13 acres

County: Livingston