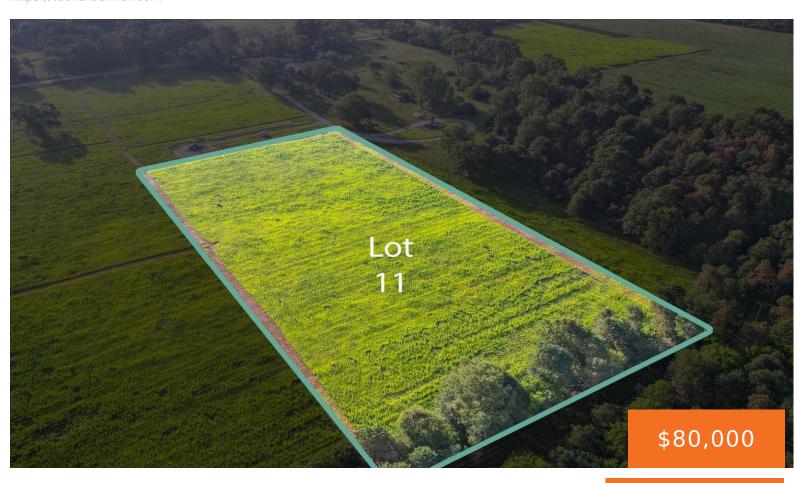

## PINGREE, PINCKNEY, MI, 48169

https://tuckerbenner.com

This fully cleared 4.80 acre buildable lot in Pinckney is ready for someone to build their dream home. The seller has completed a full survey and perk test on the lot as well as, has cleared most of the lot to allow buyers and their builder to move quickly on building their home.