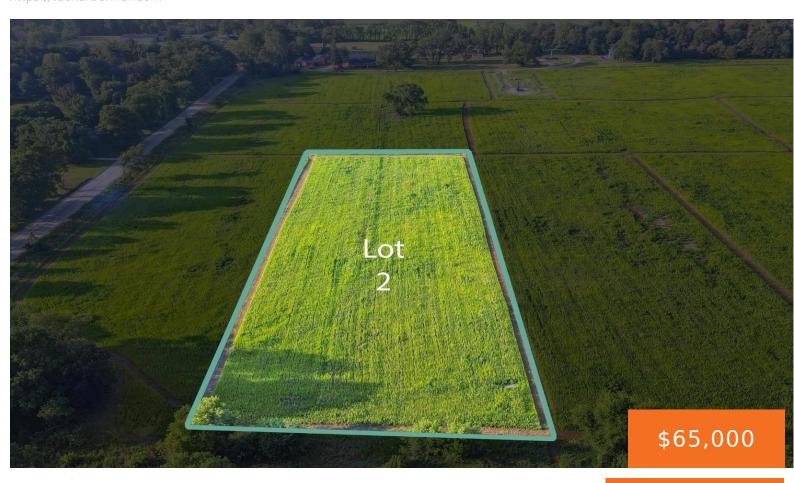

### SPEARS, PINCKNEY, MI, 48169

https://tuckerbenner.com

This fully cleared 3.17 acre buildable lot in Pinckney is ready for someone to build their dream home. The seller has completed a full survey and perk test on the lot as well as cleared most of the lot to allow buyers and their builder to move quickly on building their home.

### **Basics**

Category: Land Type: Lot

Status: Active Bathrooms: 0 baths

Lot size: 3.11 sq ft Lot Size Acres: 3.11 acres

County: Livingston