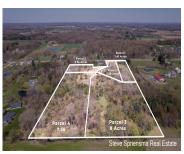

### 3, FILLMORE, ALLENDALE, MI, 49401

https://tuckerbenner.com

Nearly 8 Acres! Rare opportunity to build your dream home or hobby farm. Ideal setting with privacy and NO association. Natural Gas & underground Electric. Fantastic location, offering Zeeland schools, but with easy opportunity to choose Allendale, or Hudsonville schools. This location is truly convenient to everywhere! Don't miss this sweet spot to make your [...]

# **Basics**

Category: Land

**Status:** Active

County: Ottawa

Lot size: 7.94 sq ft

Type: Acreage

Bathrooms: 0 baths

Lot Size Acres: 7.94 acres