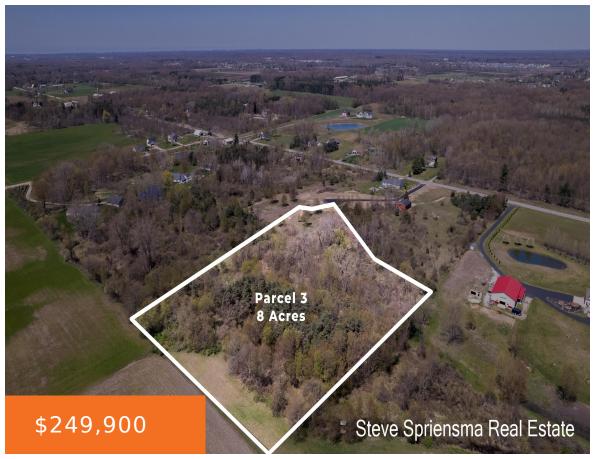

### 3, FILLMORE, ALLENDALE, MI, 49401

https://tuckerbenner.com

Nearly 8 Acres! Rare opportunity to build your dream home or hobby farm. Ideal setting with privacy and NO association. Natural Gas & underground Electric. Fantastic location, offering Zeeland schools, but with easy opportunity to choose Allendale, or Hudsonville schools. This location is truly convenient to everywhere! Don't miss this sweet spot to make your [...]

# **Basics**

Category: Land

**Status:** Active

County: Ottawa

Lot size: 7.94 sq ft

Type: Acreage

Bathrooms: 0 baths

Lot Size Acres: 7.94 acres