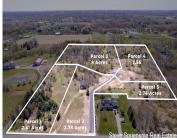

### 3, FILLMORE, ALLENDALE, MI, 49401

https://tuckerbenner.com

Nearly 8 Acres! Rare opportunity to build your dream home or hobby farm. Ideal setting with privacy and NO association. Natural Gas & underground Electric. Fantastic location, offering Zeeland schools, but with easy opportunity to choose Allendale, or Hudsonville schools. This location is truly convenient to everywhere! Don't miss this sweet spot to make your [...]

# **Basics**

Category: Land

**Status:** Active

County: Ottawa

Lot size: 7.94 sq ft

Type: Acreage

Bathrooms: 0 baths

Lot Size Acres: 7.94 acres