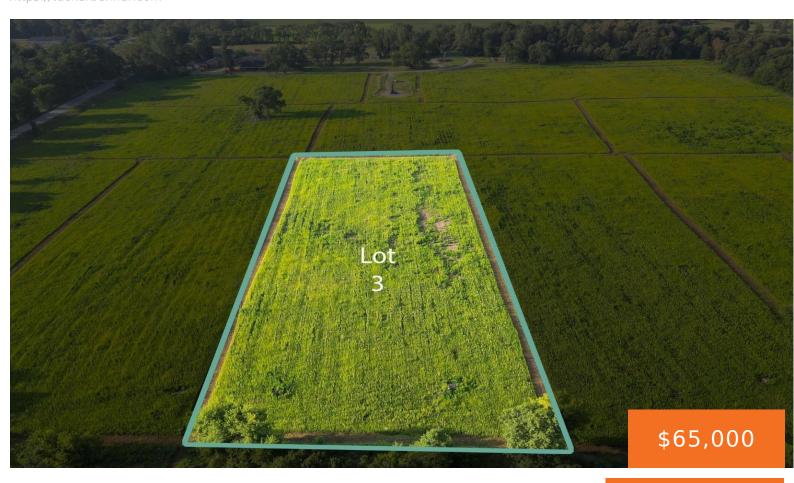

# SPEARS, PINCKNEY, MI, 48169

https://tuckerbenner.com

his fully cleared 3.17 acre buildable lot in Pinckney is ready for someone to build their dream home. The seller has completed a full survey and perk test on the lot as well as cleared most of the lot to allow buyers and their builder to move quickly on building their home.