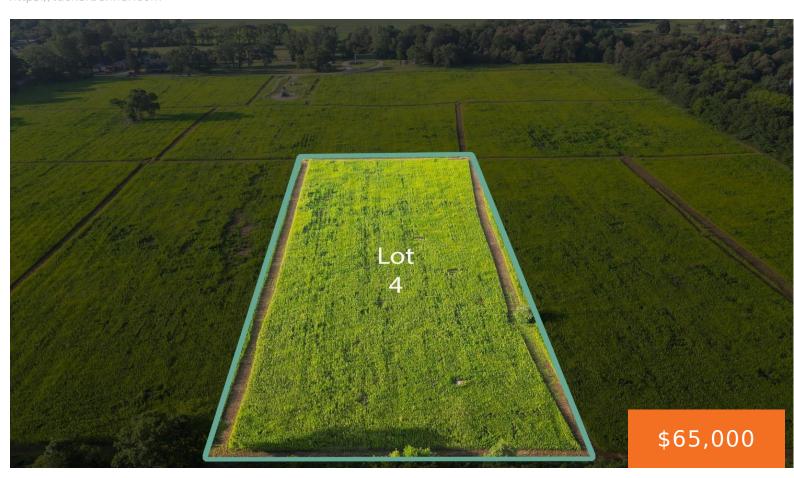

# SPEARS, PINCKNEY, MI, 48169

https://tuckerbenner.com

This fully cleared 3.17 acre buildable lot in Pinckney is ready for someone to build their dream home. The seller has completed a full survey and perk test on the lot as well as cleared most of the lot to allow buyers and their builder to move quickly on building their home.