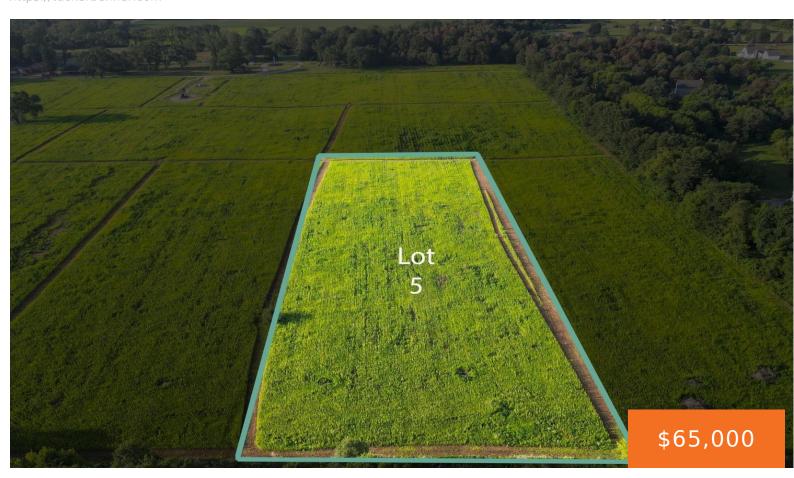

# SPEARS, PINCKNEY, MI, 48169

https://tuckerbenner.com

This fully cleared 3.17 acre buildable lot in Pinckney is ready for someone to build their dream home. The seller has completed a full survey and perk test on the lot as well as cleared most of the lot to allow buyers and their builder to move quickly on building their home.